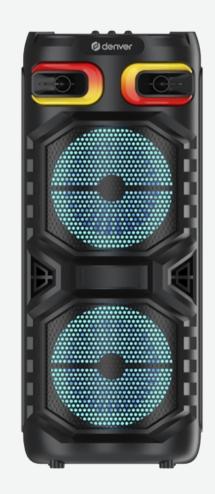

## **Denver BPS-355**

- Bluetooth party speaker with LED light function
- Max power output: 160W (16W RMS)
- With circle LED light around woofers + at tweeters
- USB & MicroSD card slot for direct MP3 playback
- AUX input
- Microphone input (microphone not included)
- TWS function (Pair two units for stereo sound)
- Built-in lithium battery (2400mAh)
- 1-2 hours playback with light on, 2-3 hours with light off (at 50% volume)
- Remote control included