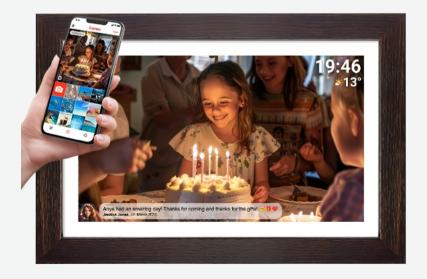

## Denver PFF-1543DW DARK WOOD

- Smart 15.6" Wi-Fi photoframe with IPS touchscreen & 16GB flash storage (eMMC)
- Preinstalled FRAMEO software that enables you to make personal photo frame functions
- Wooden frame
- Download app to your smartphone, and then push photos & videos through to the FRAMEO photoframe This is perfect if you give the Frameo to a family member etc.
- Frameo is a new type of social media based on photos Have hundreds of friends pushing pictures & videos directly to your photoframe.
- Send your family or friends the newest pictures & videos from Christmas, when you are on vacations etc.
- Add text to the pictures
- FRAMEO photoframe gives photosharing a new and much more personal touch
- The owner of the FRAMEO photoframe are in control. You decide who shall be able to send you pictures & videos, you can invite friends, family etc.
- 15.6" FULL HD IPS touchscreen with resolution: 1920x1080
- Set time for rotation of pictures between 10 seconds & 30 minutes
- Timer function to make the FRAMEO photoframe turn off automatically at night

•

Highlights
15.6", FULL HD IPS touchscreen, Wi-Fi, MicroSD, social photomedia

• )

Power 230V~50Hz AC/DC adaptor

•

Memory 1GB RAM

• •

Storage

16GB internal storage + MicroSD card slot for importing pictures from MicroSD card

• (

File types

JPEG photos & video from smartphone