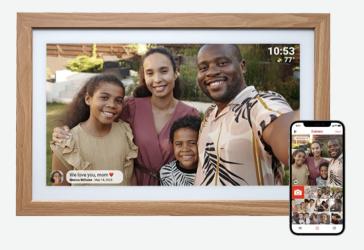

## **Denver PFF-2162LW**

- Smart 21.5" Wi-Fi photoframe with FULL HD IPS touchscreen & 32 GB flash storage (eMMC)
- Wooden oak frame & VESA compatible
- Pre-installed FRAMEO software
- Download app to your smartphone and then push photos & videos through to the FRAMEO photoframe
- Dual band Wi-Fi (2.4Ghz & 5GHz)
- FRAMEO is a new kind of social media based on photos have hundreds of friends pushing pictures & videos directly to the photoframe
- Add text to the pictures
- Photoframe owner has control over display, friends can be added and deleted directly from the touchscreen
- Set time for rotation of pictures between 10 sec. and 30 mins.
- Timer function to make the FRAMEO photoframe turn off automatically at night

## Size, Storage & Resolution

- 21.5" FULL HD IPS touchscreen
- 32GB flash storage
- 1920x1080 pixel resolution with contrast 1000:1

- 43

Highlights
21,5", FULL HD IPS touchscreen, Wi-Fi, MicroSD, social photomedia