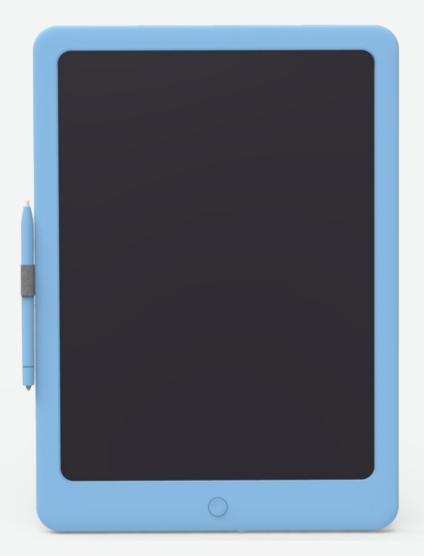

## **Denver LWT-14510BU**

- 14" tablet for writing and drawing
- The screen are pressure sensitive, and the thickness will vary depending on the pressure you put onto it
- Including pen
- Display can be erased over 50.000 times
- Perfect for people who likes to draw, without wasting paper
- Easy to use Erase drawings and words with a touch of a button
- Including buttoncell battery with very long lifetime span

- 40

Highlights

14", writing/drawing tablet, green drawings on black background, no waste of paper

•

Battery

Uses cell battery (included)