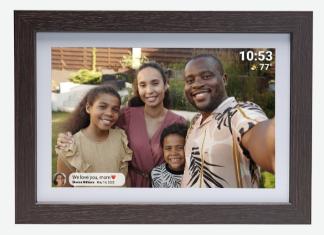

## Denver PFF-1042DW Dark wood

- Smart 10.1" Wi-Fi photoframe with IPS touchscreen & 16 GB flash storage (eMMC)
- Pre-installed FRAMEO software
- Oak wooden frame
- Download ap to your smartphone and then push photos & videos through to the FRAMEO photoframe
- FRAMEO is a new kind of social media based on photos have hundreds of friends pushing pictures & videos directly to the photoframe
- Add text to the pictures
- Photoframe owner has control over display, friends can be added and deleted directly from the touchscreen
- Set time for rotation of pictures between 10 sec. and 30 mins.
- Timer function to make the FRAMEO photoframe turn off automatically at night

Size, Storage & Resolution

- 10.1" IPS touchscreen
- 16GB flash storage
- 1280x800 pixel resolution

More pictures and graphic materials on Frameo partner page

**\$** 

- Highlights 10.1", IPS touchscreen, Wi-Fi, MicroSD, social photomedia
- 🖋