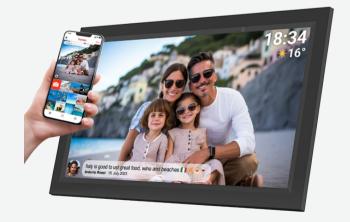

## **Denver PFF-1503B BLACK**

- Smart 15.6" Wi-Fi photoframe with FULL HD IPS touchscreen & 16 GB flash storage (eMMC)
- Pre-installed FRAMEO software
- Download ap to your smartphone and then push photos & videos through to the FRAMEO photoframe
- FRAMEO is a new kind of social media based on photos have hundreds of friends pushing pictures & videos directly to the photoframe
- Add text to the pictures
- Photoframe owner has control over display, friends can be added and deleted directly from the touchscreen
- Set time for rotation of pictures between 10 sec. and 30 mins.
- Timer function to make the FRAMEO photoframe turn off automatically at night

Size, Storage & Resolution

- · 15.6" FULL HD IPS touchscreen
- · 16GB flash storage & 1GB RAM
- · 1920x1080 pixel resolution

More pictures and graphic materials on Frameo partner page

• {

Highlights
15.6", FULL HD IPS touchscreen, Wi-Fi, MicroSD, social photomedia