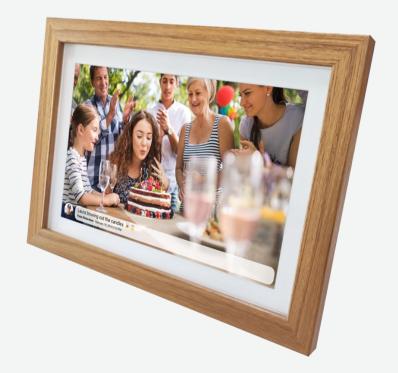

## **Denver PFF-1042LW Light wood**

- Smart 10.1" Wi-Fi photoframe with IPS touchscreen & 16 GB flash storage (eMMC)
- Pre-installed FRAMEO software
- Oak wooden frame
- Download ap to your smartphone and then push photos & videos through to the FRAMEO photoframe
- FRAMEO is a new kind of social media based on photos have hundreds of friends pushing pictures & videos directly to the photoframe
- Add text to the pictures
- Photoframe owner has control over display, friends can be added and deleted directly from the touchscreen
- Set time for rotation of pictures between 10 sec. and 30 mins.
- Timer function to make the FRAMEO photoframe turn off automatically at night

## Size, Storage & Resolution

- 10.1" IPS touchscreen
- 16GB flash storage
- 1280x800 pixel resolution

More pictures and graphic materials on Frameo partner page

•

Highlights
10.1", IPS touchscreen, Wi-Fi, MicroSD, social photomedia