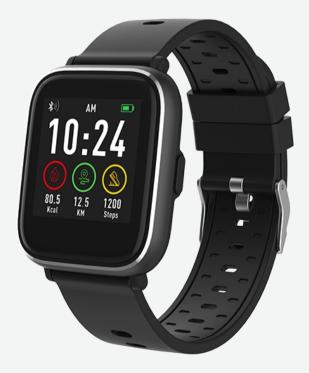

## **Denver SW-161 BLACKMK2**

- Bluetooth smartwatch with heartrate sensor
- 1.3-inch full touch IPS display + one return button on the side for easy navigation
- Chipset: Nordic 52832
- IP67 Dust & Waterproof
- Multi-Sport Mode (Running, Walking, Indoor Run & Cycling)
- Track your sport performance
- Built-in HR sensor, monitor your heart rate.
- Monitor your daily activity and sleep
- Display SMS, emails, calendar events and social media activity
- Smart wake-up, raise or shake your arm to wake up the device
- Fully compatible with iOS8 or above and Android 4.4 or above
- Battery use time Bluetooth: 7-10 days
- Standby: 15 days
- Compatible with Google fit & Apple Health