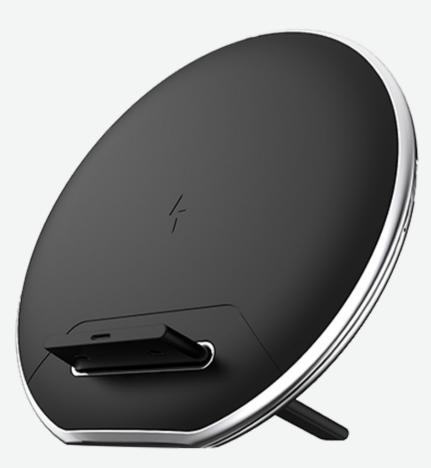

## **Denver CPQ-10K**

- 10W wireless charging pad
- Wireless QI charging: Simply lay phone on top (requires compatible phone with QI support)
- MicroUSB input: 5V~2A/9V~1.8A
- Wireless output: DC 5V~1A/9V~1.1A (10W max)
- Wireless charge rate: >72%
- 1 LED indicator
- Foot works as holder for the phone

## •

Highlights QI wireless charger, 10W

• 🖌

Power

Needs USB power source (not included)

• •

Connections MicroUSB (USB-A <-> MicroUSB cable included)