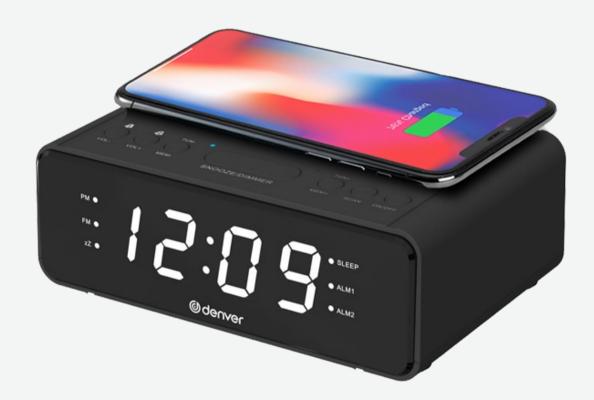

## **Denver CRQ-100**

- FM Clockradio with QI charging
- Wireless QI charging: Simply lay phone on top (requires compatible phone with QI support)
- 1,2" LED display with dimmer
- USB port for charging smartphone
- PLL FM radio with preset radio stations
- Dual alarm wake up by radio/beep
- Snooze/sleep function 9 minutes

• 4

Highlights

Clockradio, QI charging, Dual alarm, PLL FM radio

• ,

Power

230V~50Hz

•

Battery

Uses 2 x AAA batteries for backup (not included)

• [

Tuners

PLL FM TUNER

• 0

Connections

QI for wireless charging