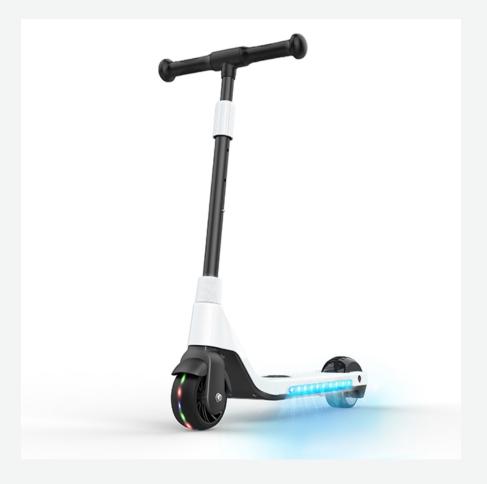

## **Denver SCK-5400WHITE**

- 80W motor
- Maximum speed up to 6 km/h when motor kicks in.
- Supports kids up to 50 kg
- 4.5" Front tire/3.5" rear tire in rubber
- Aluminium/ABS plastic material
- With colorful LED light on the side of the scooter
- With colorful LED lighting in the front wheel which works by kinetic energy.
- Built-in rechargeable battery 21.6V 2.0Ah battery
- Charge time 1.5-2 hours
- Driving range charge: Up to 6 km
- Manual metal foot brake on rear wheel
- Height adjustable pipe
- IPX4 splash proof