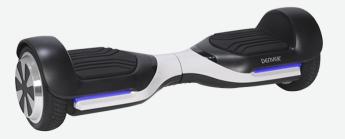

## **DENVER HBO-6750WHITE**

- 6,5" hoverboard UL approved
- 2x350W engines & dual balancing system
- Self balancing when turned on
- Runs up to 15km/h
- Range per charge up to 15km
- Aluminium rims with solid rubber tires for extra grip
- 6.5" wheel size
- Hard ABS body casing
- Maximum load: 120kg
- LED light in front of the hoverboard
- Built-in rechargeable battery (36V~4000mAh) Full charge takes approximately 4 hours.