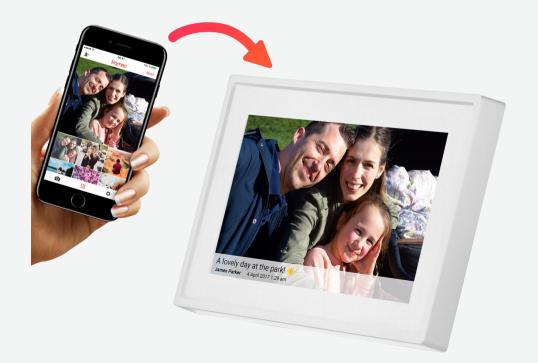

## **Denver PFF-711WHITE MK2**

- Smart 7" digital Wi-Fi photoframe with IPS touchscreen
- Preinstalled FRAMEO software that enables you to make personal photo frame functions
- Download app to your smartphone, and then push photos & videos through to the FRAMEO photoframe This is perfect if you give the Frameo to a family member etc.
- Frameo is a new type of social media based on photos Have hundreds of friends pushing pictures & videos directly to your photoframe.
- Send your family or friends the newest pictures & videos from Christmas, when you are on vacations etc.
- Add text to the pictures
- FRAMEO photoframe gives photosharing a new and much more personal touch
- The owner of the FRAMEO photoframe are in control. You decide who shall be able to send you pictures & videos, you can invite friends, family etc.
- 7" IPS touchscreen with resolution: 1024x600
- Set time for rotation of pictures between 10 seconds & 30 mins.
- Timer function to make the FRAMEO photoframe turn off automatically at night. You can e.g. set it to be off between 23.00 and 08.00
- Add and delete FRAMEO friends directly from the touchscreen
- 8GB memory you can save thousands of pictures directly onto the FRAMEO photoframe