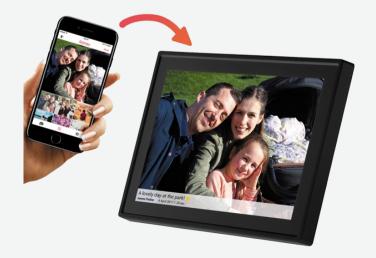

## **Denver PFF-1011BLACK MK2**

- Smart 10.1" digital Wi-Fi photoframe with IPS touchscreen
- Preinstalled FRAMEO software that enables you to make personal photo frame functions
- Download app to your smartphone, and then push photos & videos through to the FRAMEO photoframe This is perfect if you give the Frameo to a family member etc.
- Frameo is a new type of social media based on photos Have hundreds of friends pushing pictures & videos directly to your photoframe.
- Send your family or friends the newest pictures & videos from Christmas, when you are on vacations etc.
- Add text to the pictures
- FRAMEO photoframe gives photosharing a new and much more personal touch
- The owner of the FRAMEO photoframe are in control. You decide who shall be able to send you pictures & videos, you can invite friends, family etc.
- 101" IPS touchscreen with resolution: 800x1280
- Set time for rotation of pictures between 10 seconds & 30 mins.
- Timer function to make the FRAMEO photoframe turn off automatically at night. You can e.g. set it to be off between 23.00 and 08.00
- Add and delete FRAMEO friends directly from the touchscreen
- 8GB eMMC memory you can save thousands of pictures directly onto the FRAMEO photoframe