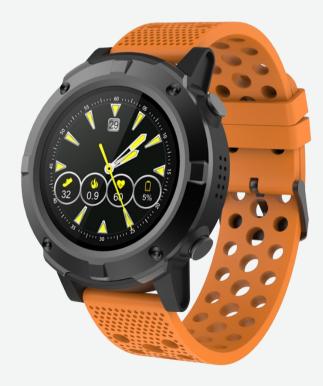

## Denver SW-660 BLACK+ORANGE STRAP

- Bluetooth smartwatch with GPS function
- Chipset: MTK2503
- 1.3-inch AMOLED full screen touch display
- Multi-Sport Mode (Running, Walking, Hiking, Biking, Indoor Run)
- Track your sport performance
- Provide comprehensive GPS location
- Built-in HR sensor
- Monitor your daily activity and sleep
- Weather display
- Display SMS, emails, calendar events and social media activity
- Smart wake-up, raise or shake your arm to wake up the device
- Built-in loudspeaker + microphone
- Fully compatible with iOS7 or above and Android 4.4 or above
- IP68 waterproof
- 500mAh rechargeable battery
- Use with Bluetooth up to 3 days, GPS up to 12 hours and up to 10 days standby