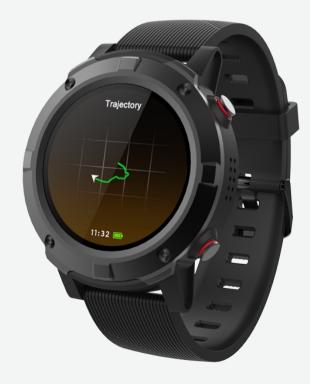

## Denver SW-660 BLACK+BLACK STRAP

- Bluetooth smartwatch with GPS function
- Chipset: MTK2503
- 1.3-inch AMOLED full screen touch display
- Multi-Sport Mode (Running, Walking, Hiking, Biking, Indoor Run)
- Track your sport performance
- Provide comprehensive GPS location
- Built-in HR sensor
- Monitor your daily activity and sleep
- Weather display
- Display SMS, emails, calendar events and social media activity
- Smart wake-up, raise or shake your arm to wake up the device
- Built-in loudspeaker + microphone
- Fully compatible with iOS7 or above and Android 4.4 or above
- IP68 waterproof
- 500mAh rechargeable battery
- Use with Bluetooth up to 3 days, GPS up to 12 hours and up to 10 days standby

## Battery

Built-in rechargeable battery - 560mAh (USB cable included for charging)

• Ø

GPS Built-in GPS function for sportsmode