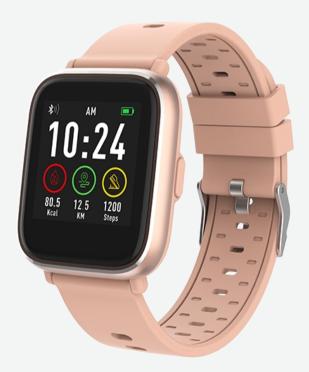

## **Denver SW-161 ROSE**

- Bluetooth smartwatch with heartrate sensor
- Chipset: Realtek 8762C
- 1.3-inch full touch IPS display + one return button on the side for easy navigation
- IP67 Dust & Waterproof
- Multi-Sport Mode (Running, Walking, Indoor Run & Cycling)
- Track your sport performance
- Built-in HR sensor, monitor your heart rate.
- Monitor your daily activity and sleep
- Display SMS, emails, calendar events and social media activity
- Smart wake-up, raise or shake your arm to wake up the device
- Fully compatible with iOS8 or above and Android 4.4 or above
- Battery use time Bluetooth: 7-10 days
- Standby: 15 days
- Compatible with Google fit & Apple Health