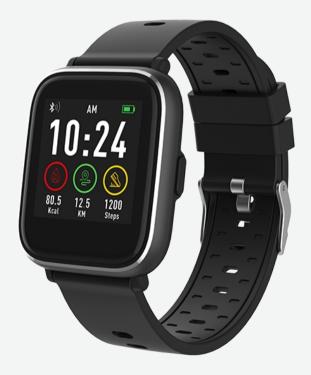

## **Denver SW-161 BLACK**

- Bluetooth smartwatch with heartrate sensor
- Chipset: Realtek 8762C
- 1.3-inch full touch IPS display + one return button on the side for easy navigation
- IP67 Dust & Waterproof
- Multi-Sport Mode (Running, Walking, Indoor Run & Cycling)
- Track your sport performance
- Built-in HR sensor, monitor your heart rate.
- Monitor your daily activity and sleep
- Display SMS, emails, calendar events and social media activity
- Smart wake-up, raise or shake your arm to wake up the device
- Fully compatible with iOS8 or above and Android 4.4 or above
- Battery use time Bluetooth: 7-10 days
- Standby: 15 days
- Compatible with Google fit & Apple Health