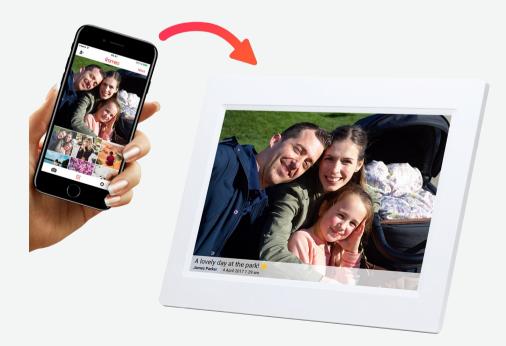

## **Denver PFF-1010WHITE MK2**

- Smart 10.1" digital Wi-Fi photoframe with IPS touchscreen & 8GB flash storage (eMMC)
- Preinstalled FRAMEO software that enables you to make personal photo frame functions
- Download app to your smartphone, and then push photos & videos through to the FRAMEO photoframe This is perfect if you give the Frameo to a family member etc.
- Frameo is a new type of social media based on photos Have hundreds of friends pushing pictures & videos directly to your photoframe.
- Send your family or friends the newest pictures & videos from Christmas, when you are on vacations etc.
- Add text to the pictures
- FRAMEO photoframe gives photosharing a new and much more personal touch
- The owner of the FRAMEO photoframe are in control. You decide who shall be able to send you pictures & videos, you can invite friends, family etc.
- 10.1" IPS touchscreen with resolution: 1280x800 with contrast 800:1
- Brightness: 200cd/m2
- Set time for rotation of pictures between 10 seconds & 30 mins.
- Timer function to make the FRAMEO photoframe turn off automatically at night. You can e.g. set it to be off between 23.00 and 08.00
- Add and delete FRAMEO friends directly from the touchscreen
- 8GB memory you can save thousands of pictures directly onto the FRAMEO photoframe