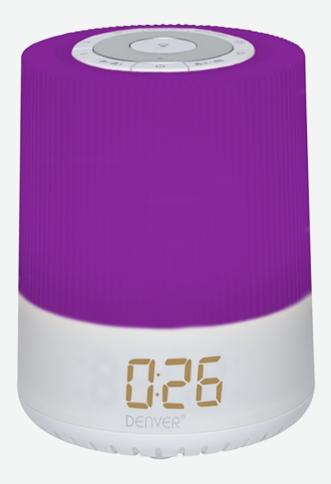

## **Denver CRL-350**

- Clockradio with wakeup light, moodlight & natural sounds
- Wake up by radio or 6 different natural sounds
- PLL FM radio with preset radio station
- LED display with dimmer
- Gentle wake up lamp 30 mins before alarm time
- Energy saving super bright LED light with brightness control
- Mood light function

• 1

Highlights

Wake-up light, moodlight, colour change, PLL FM radio, Natural sounds

• )

Power

Supply voltage: 230V AC/DC adaptor (Included)

•

Battery