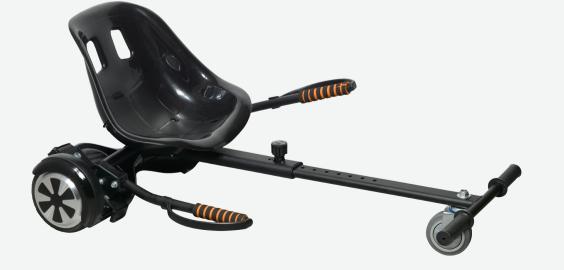

## Denver KAR-1550 MK2

- With this kart you can transform your balance scooter into a fun Gokart
- Very easy to ride, and lots of fun
- Spin on a dime
- Drive fast only a few centimeters from the ground
- Durable metal frame
- Easy to mount on your balance scooter, and light weight
- Fits all DENVER scooters from 6.5" up to 10"
- Please look at your balance scooter to find out how much weight it can take. E.g. For DENVER DBO-6550 it is max. 120Kg.
- Please notice balance scooter are not included

**.** 

Highlights Kart to attach on balance scooter, lots of fun, very durable

• **M**aterials Metal, plastic