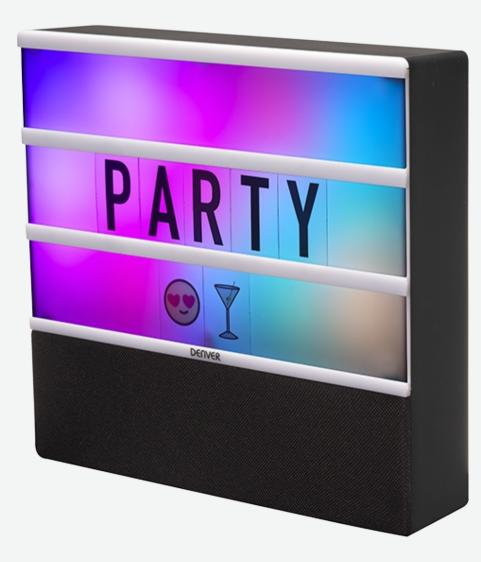

## **Denver BTL-50**

- Bluetooth speaker
- Just pair with your smartphone and stream music wirelessly
- Built-in messaging board where you can insert letters, digits and symbols (100 included)
- RGB LED backlight with different light modes + OFF mode
- Bluetooth range 8-10 meters
- Built-in rechargeable lithium-ion battery (charges by USB cable)

- **‡** 

Highlights Bluetooth, LED backlight, messaging board, included letters

•

Battery

Built-in rechargeable lithium-ion battery

• •

Connections Bluetooth, MicroUSB for charging