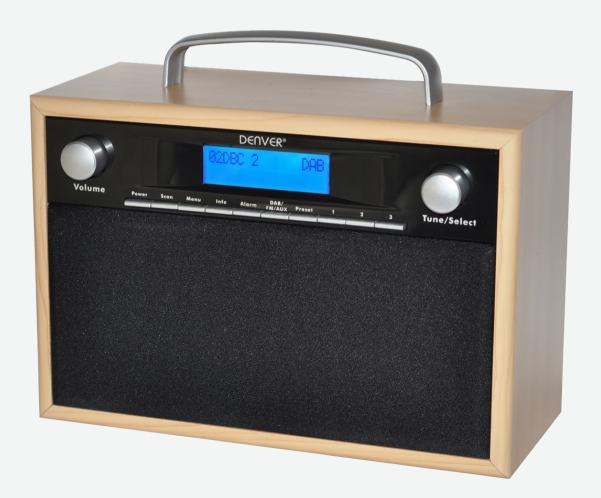

## **Denver DAB-28**

- Clockradio wake to alarm or radio
- DAB+ digital radio and also built-in FM RDS radio
- 10 DAB + 10 FM station presets
- 3 favorite buttons (for direct choice of radio channel)
- Telescopic antenna
- LCD display
- Speaker output: 2 x 2W
- AUX input for connection of MP3 player etc.
- Real wood cabinet with carrying handle