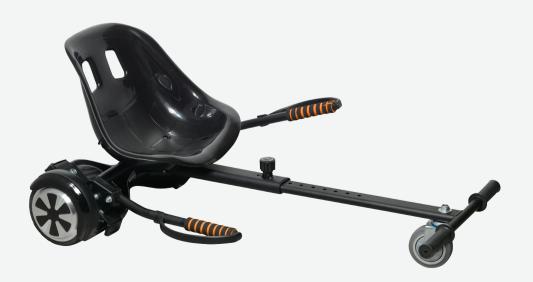

## **Denver KAR-1550**

- With this kart you can transform your balance scooter into a fun Gokart
- Very easy to ride, and lots of fun
- Spin on a dime
- Drive fast only a few centimeters from the ground
- Durable metal frame
- Easy to mount on your balance scooter, and light weight
- Fits all DENVER scooters from 6.5" up to 10"
- Please look at your balance scooter to find out how much weight it can take. E.g. For DENVER DBO-6550 it is max. 120Kg.
- Please notice balance scooter are not included

• 4

Highlights

Kart to attach on balance scooter, lots of fun, very durable

Materials

Metal, plastic