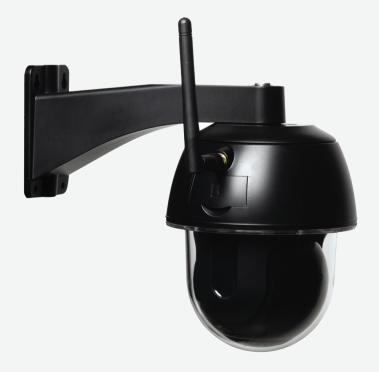

## **Denver IPO-2030**

- Digital outdoor IP dome camera with IR led's for night use
- Pair with your home Wi-fi and use the
- camera online (WEP/WPA/WPA2) or use with LAN cable
- 2mpixel sensor FULL HD resolution 1920x1080@30fps)
- Pan 270°/Tilt 90° motorized
- IP66 watersplashproof for outdoor use in all weather
- IR distance up to 10 meters
- Motion detection (records 1 minute per motion) + manual access
- MicroSD card slot (8GB card (not incl.) holds approximately 340 videos)
- Can use SD card up to 128GB
- Free app for Android and iPhone
- Operating temp: -10°C <-> 50°C