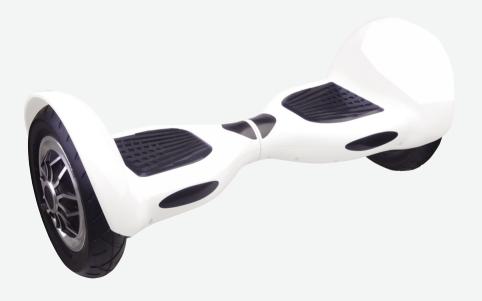

## **Denver DBO-10001WHITE**

- Balance scooter
- Dual engines & dual balancing system
- Very stable and has an easy learning curve
- Runs up to 15km/h (Warning beep at 12)
- Range per charge up to 15km
- Aluminium rims with inflateable rubber tires for extra grip
- 10" wheel size
- Hard ABS body casing
- LED light in front of the board
- Built-in rechargeable battery (36V~4000mAh) Full charge takes approximately 3 hours.

## Problems with calibration? - Please click here:

https://www.youtube.com/watch?v=letXwnROHq

**.** 

- Highlights 10" balance scooter, 2 x 350W engines, up to 15km/h, up to 15km range
- Ø
  Power
  230V charger included
- Battery
  36V~4000mAh rechargeable lithium battery
- Materials Aluminium/plastic