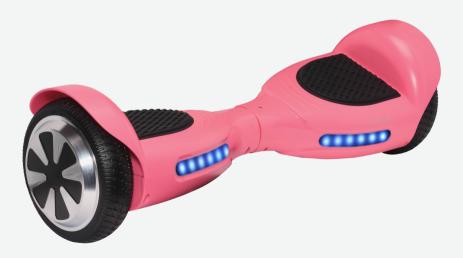

## **Denver DBO-6530PINK**

- Balance scooter
- 2x250W engines & dual balancing system
- Self balancing when turned on
- Runs app. 15km/h (alarm at 12km/h)
- Range per charge up to 8km
- Aluminium rims with rubber tires for extra grip
- 6.5" wheel size
- Hard ABS body casing Maximum load: 60Kg
- LED light in front of the board
- Built-in rechargeable battery (36V~2000mAh) Full charge takes approximately 4 hours.