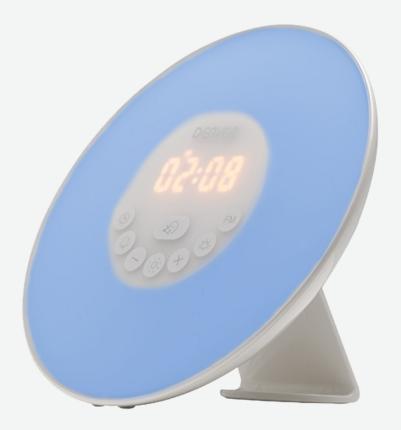

## **Denver CRL-330**

- Clockradio with wakeup light, moodlight & natural sounds
- Wake up by radio or 6 different natural sounds
- PLL FM radio with preset radio station
- LED display with dimmer
- Gentle wake up lamp 30 mins before alarm time. Energy saving super bright LED light with brightness control
- Snooze function: (5 mins). Sleep function: (Up to 30 mins before sleep time)
- Supply voltage: AC/DC adaptor (Included)
- Back-up battery: 2 x AAA battery (not included)

Moodlight/Wakeup light, Clock & alarm, natural sounds

Power

Highlights

230V~50Hz AC/DC adaptor

Battery

Back-up batteries: 2 x size "AAA" (not incl.)

Tuners

PLL FM tuner