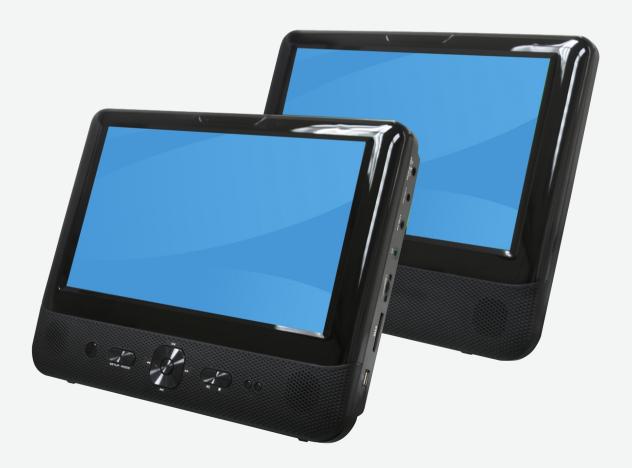

## **Denver MTW-984 Twin, Fix Mount**

- 9" LCD screen with built-in dvd player + extra 9" LCD screen
- Plays DVD, DVD-R/RW, DVD+R/RW, AVI, CD, CD-R, JPEG
- USB & SD/MMC card reader
- Electronic antishock circuit
- PAL/NTSC compatible
- Stereo speakers built-in
- 2 sets of earphones included
- Full function remote control
- Neckrest mount plastic screwfixed type for both screens
- Practical plastic carrying bag included

12V adapter for use of both screens in car

230v adapter for use with master screen at home

- \*

Highlights

12V car adaptor & 230V adaptor included, plastic carrying bag, neckrest mounts - screwfixed type for both screens