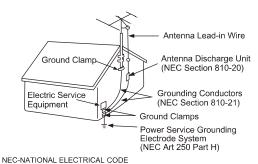

#### ANTENNAS

Outdoor Antenna Grounding - If an outdoor antenna or cable system is installed, follow the precautions below.

An outcor antenna system should not be located in the vicinity of overhead power lines or other electric light or power circuits, or where it can come in contact with such power lines or circuits. WHEN INSTALLING AN OUTDOOR ANTENNA SYSTEM, EXTREME CARE SHOULD BE TAKEN TO KEEP FROM CONTACTING SUCH POWER LINES OR CIRCUITS AS CONTACT WITH THEM IS ALMOST INVARIABLY FATAL.

Be sure the antenna system is gorunded so as to provide some protection against voltage surges and built-up static charges. Section 810 of the National Electrical Code provides information with respect to proper grounding of the mast and supporting structure, Grounding of the lead-in wire to an antenna discharge unit, size of grounding conductors, location of antenna-discharge unit, connection to grounding electrodes, and requirements for the grounding electrode.

- ATTENTION: This symbol indicates that this appliance is a class 1 laser product.
- Do not try to open the cover or look at the laser beam.
- Never touch the laser lens inside the compartment.

Antenna Grounding According to the National Electrical code