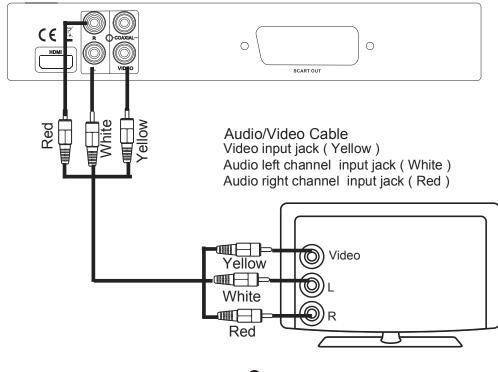

If you are only playing USB (but no Disc), after you insert the USB into the USB port, the appliance will play the USB automatically.

DISC/USB both:

If you put the disc in the tray and in the meantime insert the USB into the USB port, the appliance will play the DISC in priority .

If you want to switch to playing the USB, please press the USB button to pop up the DISC/USB mode selection window, using navigation button to select USB, press ENTER to confirm, the appliance then recognize and read the USB.

If you want to switch to playing the Disc from USB, please press the USB button to pop up the DISC/USB mode selection window, using navigation button to select DISC, press ENTER to confirm, the appliance will turn back to disc reading.

# CONNECTION

HDMI



# CONNECTION

SCART



A/V



ENG 7

# CONNECTION

COAXIAL



# TROUBLESHOOTING

#### REMOTE CONTROL IS INSENSITIVE OR DOES NOT WORK

Check the batteries of remote control and make sure that they are to be powerful and good conductivity. Direct the remote control to the IR sensor of the player.

Check whether there are some obstacles between the remote control and  $\ensuremath{\mathsf{IR}}$  sensor.

#### ABNORMAL FUNCTION OPERATION

Turn off the power, and then turn on again.

#### DISC IS LOCKED IN THE TRAY

The disc can not be taken out of the tray when the player is reading, so you have to turn off the power and turn on again, press OPEN/CLOSE key immediately to open the tray.

| Type of Disc                                                                                                         | DVD/VCD/HDCD/CD