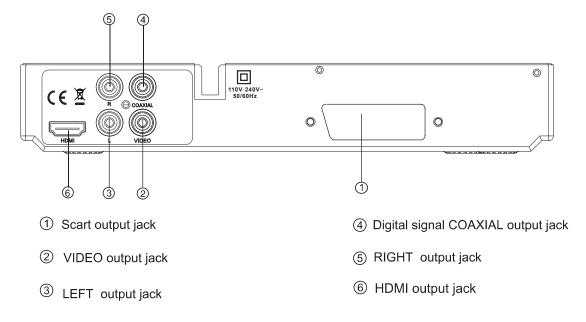

### **REAR PANEL**

# CONNECTION

HDMI

# CONNECTION

SCART

A/V

ENG 7

# CONNECTION

COAXIAL