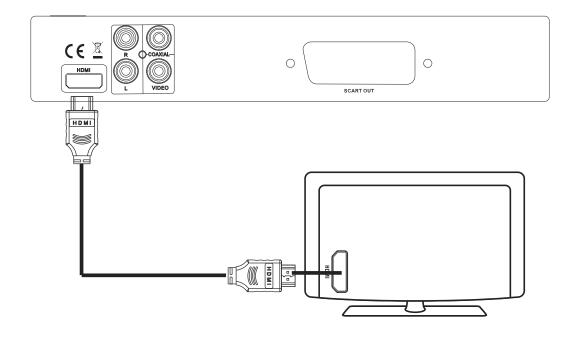

ISC automatically.

USB only:

If you are only playing USB (but no Disc), after you insert the USB into the USB port, the appliance will play the USB automatically.

DISC/USB both:

If you put the disc in the tray and in the meantime insert the USB into the USB port, the appliance will play the DISC in priority .

If you want to switch to playing the USB, please press the USB button to pop up the DISC/USB mode selection window, using navigation button to select USB, press ENTER to confirm, the appliance then recognize and read the USB.

If you want to switch to playing the Disc from USB, please press the USB button to pop up the DISC/USB mode selection window, using navigation button to select DISC, press ENTER to confirm, the appliance will turn back to disc reading.

# CONNECTION

HDMI



# CONNECTION

SCART



A/V



ENG 7

# CONNECTION

COAXIAL



# TROUBLESHOOTING

#### REMOTE CONTROL IS INSENSITIVE OR DOES NOT WORK

Check the batteries of remote control and make sure that they are to be powerful and good conductivity. Direct the remote control to the IR sensor of the player.

Check whether there are some obstacles between the remote control and  $\ensuremath{\mathsf{IR}}$  sensor.

#### ABNORMAL FUNCTION OPERATION

Turn off the power, and then turn on again.

#### DISC IS LOCKED IN THE TRAY

The disc can not be taken out of the tray when the player is reading, so you have to turn off the power and turn on again, press OPEN/CLOSE key immediately to open the tray.

| Type of Disc