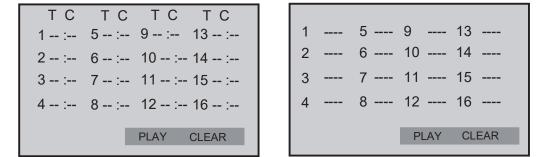

#### (CD/DVD)Program:

1. During DVD or CD playback, press the PROG Button on remote control, the program setting menu will appear as below:

DVD:

CD:

- 2. Using the direction and numeric buttons to set the desired Title, Chapter or Tracks.
- 3. For wrong setting, highlight the CLEAR Button on screen, then press the ENTER button to clear all settings.
- 4. After programming, using the direction buttons to highlight the PLAY Button on the screen, press the ENTER button to start program playing.