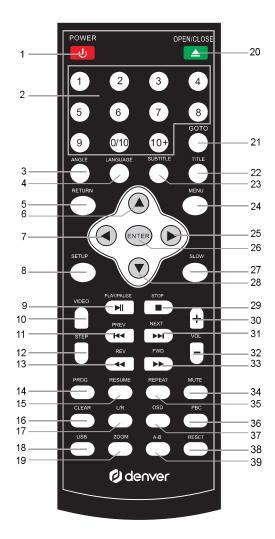

# REMOTE CONTROL

|                                                                                                                                                                                                                                                                                                                                                                                                                                                                                                                                                                                                                                                                                                                                                                                                                                                                                                                                                                                                                                                                                                                                                                                                                                                                                                                                                                                                                                                                                                                                                                                                                                                                                                                                                                                                                                                                                                                                                                                                                                                                                                                             | 21  | GOTO     |
|-----------------------------------------------------------------------------------------------------------------------------------------------------------------------------------------------------------------------------------------------------------------------------------------------------------------------------------------------------------------------------------------------------------------------------------------------------------------------------------------------------------------------------------------------------------------------------------------------------------------------------------------------------------------------------------------------------------------------------------------------------------------------------------------------------------------------------------------------------------------------------------------------------------------------------------------------------------------------------------------------------------------------------------------------------------------------------------------------------------------------------------------------------------------------------------------------------------------------------------------------------------------------------------------------------------------------------------------------------------------------------------------------------------------------------------------------------------------------------------------------------------------------------------------------------------------------------------------------------------------------------------------------------------------------------------------------------------------------------------------------------------------------------------------------------------------------------------------------------------------------------------------------------------------------------------------------------------------------------------------------------------------------------------------------------------------------------------------------------------------------------|-----|----------|
| ② 0-10+NUMBER                                                                                                                                                                                                                                                                                                                                                                                                                                                                                                                                                                                                                                                                                                                                                                                                                                                                                                                                                                                                                                                                                                                                                                                                                                                                                                                                                                                                                                                                                                                                                                                                                                                                                                                                                                                                                                                                                                                                                                                                                                                                                                               | 22  | TITLE    |
| ③ ANGLE                                                                                                                                                                                                                                                                                                                                                                                                                                                                                                                                                                                                                                                                                                                                                                                                                                                                                                                                                                                                                                                                                                                                                                                                                                                                                                                                                                                                                                                                                                                                                                                                                                                                                                                                                                                                                                                                                                                                                                                                                                                                                                                     | 23  | SUBTITLE |
| (4) LANGUAGE                                                                                                                                                                                                                                                                                                                                                                                                                                                                                                                                                                                                                                                                                                                                                                                                                                                                                                                                                                                                                                                                                                                                                                                                                                                                                                                                                                                                                                                                                                                                                                                                                                                                                                                                                                                                                                                                                                                                                                                                                                                                                                                | 24) | MENU     |
| 5 RETURN                                                                                                                                                                                                                                                                                                                                                                                                                                                                                                                                                                                                                                                                                                                                                                                                                                                                                                                                                                                                                                                                                                                                                                                                                                                                                                                                                                                                                                                                                                                                                                                                                                                                                                                                                                                                                                                                                                                                                                                                                                                                                                                    | 25  | RIGHT    |
| 6 UP                                                                                                                                                                                                                                                                                                                                                                                                                                                                                                                                                                                                                                                                                                                                                                                                                                                                                                                                                                                                                                                                                                                                                                                                                                                                                                                                                                                                                                                                                                                                                                                                                                                                                                                                                                                                                                                                                                                                                                                                                                                                                                                        | 26  | ENTER    |
| ⑦ LEFT                                                                                                                                                                                                                                                                                                                                                                                                                                                                                                                                                                                                                                                                                                                                                                                                                                                                                                                                                                                                                                                                                                                                                                                                                                                                                                                                                                                                                                                                                                                                                                                                                                                                                                                                                                                                                                                                                                                                                                                                                                                                                                                      | 27) | SLOW     |
| 8 SETUP                                                                                                                                                                                                                                                                                                                                                                                                                                                                                                                                                                                                                                                                                                                                                                                                                                                                                                                                                                                                                                                                                                                                                                                                                                                                                                                                                                                                                                                                                                                                                                                                                                                                                                                                                                                                                                                                                                                                                                                                                                                                                                                     | 28  | DOWN     |
| Interpretation (Interpretation) (Inte | 29  | STOP     |
| 10 VIDEO                                                                                                                                                                                                                                                                                                                                                                                                                                                                                                                                                                                                                                                                                                                                                                                                                                                                                                                                                                                                                                                                                                                                                                                                                                                                                                                                                                                                                                                                                                                                                                                                                                                                                                                                                                                                                                                                                                                                                                                                                                                                                                                    | 30  | VOL+     |
| 11 PREV                                                                                                                                                                                                                                                                                                                                                                                                                                                                                                                                                                                                                                                                                                                                                                                                                                                                                                                                                                                                                                                                                                                                                                                                                                                                                                                                                                                                                                                                                                                                                                                                                                                                                                                                                                                                                                                                                                                                                                                                                                                                                                                     | 31  | NEXT     |
| 12 STEP                                                                                                                                                                                                                                                                                                                                                                                                                                                                                                                                                                                                                                                                                                                                                                                                                                                                                                                                                                                                                                                                                                                                                                                                                                                                                                                                                                                                                                                                                                                                                                                                                                                                                                                                                                                                                                                                                                                                                                                                                                                                                                                     | 32  | VOL-     |
| 13 REV                                                                                                                                                                                                                                                                                                                                                                                                                                                                                                                                                                                                                                                                                                                                                                                                                                                                                                                                                                                                                                                                                                                                                                                                                                                                                                                                                                                                                                                                                                                                                                                                                                                                                                                                                                                                                                                                                                                                                                                                                                                                                                                      | 33  | FWD      |
| 14 PROG                                                                                                                                                                                                                                                                                                                                                                                                                                                                                                                                                                                                                                                                                                                                                                                                                                                                                                                                                                                                                                                                                                                                                                                                                                                                                                                                                                                                                                                                                                                                                                                                                                                                                                                                                                                                                                                                                                                                                                                                                                                                                                                     | 34) | MUTE     |
| 15 RESUME                                                                                                                                                                                                                                                                                                                                                                                                                                                                                                                                                                                                                                                                                                                                                                                                                                                                                                                                                                                                                                                                                                                                                                                                                                                                                                                                                                                                                                                                                                                                                                                                                                                                                                                                                                                                                                                                                                                                                                                                                                                                                                                   | 35  | REPEAT   |
| 16 CLEAR                                                                                                                                                                                                                                                                                                                                                                                                                                                                                                                                                                                                                                                                                                                                                                                                                                                                                                                                                                                                                                                                                                                                                                                                                                                                                                                                                                                                                                                                                                                                                                                                                                                                                                                                                                                                                                                                                                                                                                                                                                                                                                                    | 36  | PBC      |
| ① L/R                                                                                                                                                                                                                                                                                                                                                                                                                                                                                                                                                                                                                                                                                                                                                                                                                                                                                                                                                                                                                                                                                                                                                                                                                                                                                                                                                                                                                                                                                                                                                                                                                                                                                                                                                                                                                                                                                                                                                                                                                                                                                                                       | 37  | OSD      |
| (18) USB                                                                                                                                                                                                                                                                                                                                                                                                                                                                                                                                                                                                                                                                                                                                                                                                                                                                                                                                                                                                                                                                                                                                                                                                                                                                                                                                                                                                                                                                                                                                                                                                                                                                                                                                                                                                                                                                                                                                                                                                                                                                                                                    | 38  | RESET    |
| 19 ZOOM                                                                                                                                                                                                                                                                                                                                                                                                                                                                                                                                                                                                                                                                                                                                                                                                                                                                                                                                                                                                                                                                                                                                                                                                                                                                                                                                                                                                                                                                                                                                                                                                                                                                                                                                                                                                                                                                                                                                                                                                                                                                                                                     | 39  | A-B      |
| 20 OPEN/CLOSE                                                                                                                                                                                                                                                                                                                                                                                                                                                                                                                                                                                                                                                                                                                                                                                                                                                                                                                                                                                                                                                                                                                                                                                                                                                                                                                                                                                                                                                                                                                                                                                                                                                                                                                                                                                                                                                                                                                                                                                                                                                                                                               |     |          |

### 

Press to power on the unit from standby mode, press again to turn to standby mode.

### ANGLE

During playback a DVD disc with multi-angle recording, press repeatedly to select the viewing angle. (It depends on the recording of disc).

### SUBTITLE

During DVD playback, press repeatedly to select the desired subtitle (It depends on recording of disc).

### VIDEO

Press to switch video mode.

### GOTO

### DVD:

During DVD playback, press the GOTO Button once, the Title, Chapter and Time selection menu will appear on screen. Use the Direction and Numeric Buttons to select the desired title, chapter and time, then press the ENTER Button to start playback.

### CD:

During CD playback, press the GOTO Button once, the Track and Time selection menu will appear on screen. Use the Direction and Numeric Buttons to select the desired track and time, then press the ENTER Button to start playback.

### L/R

Press to change to Mono L, Mono R, Mix Mono or Stereo(It depends on disc type).

### SETUP

Press to enter setup menu, using navigation and ENTER button to set to desired setting. Press the setup button to exit setup menu.

NOTE: The parental passcode is "8888".

### TITLE

Press to return to disc's title page (Function depends on the recording of the disc).

### MENU

Press to return to disc's menu page (Function depends on the recording of the disc).

### RETURN

Press to return to previous menu. (It depends on the recording of the disc).

#### MUTE

Press to turn off the sound, press again to resume.

#### RESET

Press to reset to default settings.

VOL +/-

Press to adjust volume level.

**OSD** (On Screen Display)

During playback, press repeatedly to display playing status or turn it off.

### A-B

During playback, press the A-B Button to define the starting point, press again to define the ending ponit, the unit will then play the selected section repeatedly. To cancel, press the A-B Button again. (This function is not available on all discs).

### ZOOM

During movies playback, press repeatedly to zoom in or zoom out the picture. (It depends on the recording of the disc).

#### SLOW

During playback, press the SLOW Button repeatedly to set slow motion speed. Press ►II (Play/Pause) Button to resume normal playback.

### USB

Press to enter DISC/USB mode selection window, using direction and ENTER button on to select and set to desired mode.