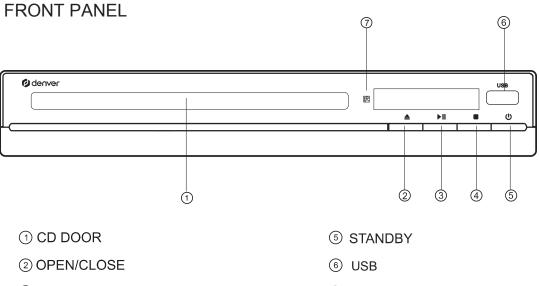

# FRONT AND REAR PANEL

- ③ PLAY/PAUSE
- ④ STOP

⑦ REMOTE CONTROL SENSOR

### 

Press to power on the unit from standby mode, press again to turn to standby mode.