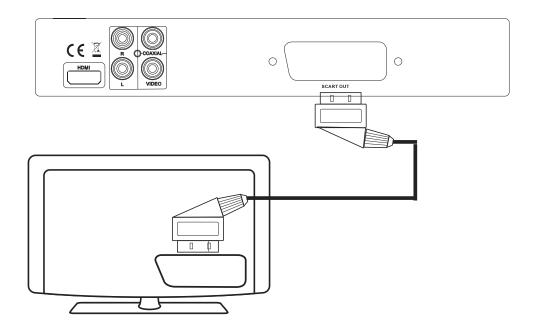

only:

If you are only playing USB (but no Disc), after you insert the USB into the USB port, the appliance will play the USB automatically.

DISC/USB both:

If you put the disc in the tray and in the meantime insert the USB into the USB port, the appliance will play the DISC in priority .

If you want to switch to playing the USB, please press the USB button to pop up the DISC/USB mode selection window, using navigation button to select USB, press ENTER to confirm, the appliance then recognize and read the USB.

If you want to switch to playing the Disc from USB, please press the USB button to pop up the DISC/USB mode selection window, using navigation button to select DISC, press ENTER to confirm, the appliance will turn back to disc reading.

# CONNECTION

HDMI



# CONNECTION

SCART



A/V



ENG 7

# CONNECTION

COAXIAL



# TROUBLESHOOTING

#### REMOTE CONTROL IS INSENSITIVE OR DOES NOT WORK

Check the batteries of remote control and make sure that they are to be powerful and good conductivity. Direct the remote control to the IR sensor of the player.

Check whether there are some obstacles between the remote control and  $\ensuremath{\mathsf{IR}}$  sensor.

#### ABNORMAL FUNCTION OPERATION

Turn off the power, and then turn on again.

#### DISC IS LOCKED IN THE TRAY

The disc can not be taken out of the tray when the player is reading, so you have to turn off the power and turn on again, press OPEN/CLOSE key immediately to open the tray.

| Type of Disc                                                                                                         | DVD/VCD/