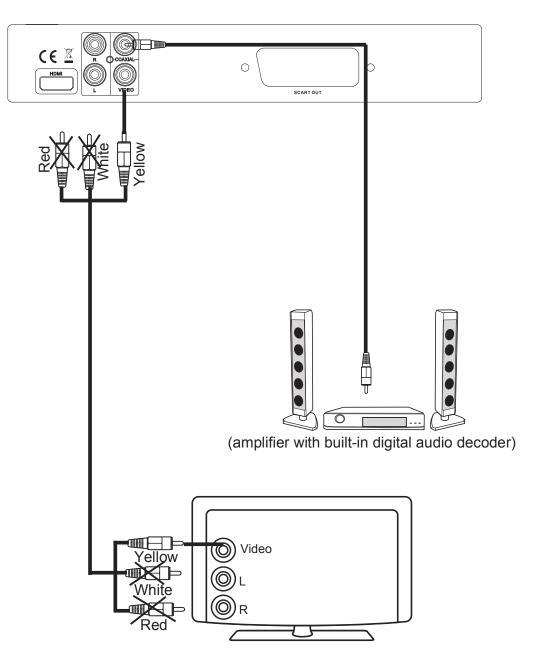

t no Disc), after you insert the USB into the USB port, the appliance will play the USB automatically.

DISC/USB both:

If you put the disc in the tray and in the meantime insert the USB into the USB port, the appliance will play the DISC in priority .

If you want to switch to playing the USB, please press the USB button to pop up the DISC/USB mode selection window, using navigation button to select USB, press ENTER to confirm, the appliance then recognize and read the USB.

If you want to switch to playing the Disc from USB, please press the USB button to pop up the DISC/USB mode selection window, using navigation button to select DISC, press ENTER to confirm, the appliance will turn back to disc reading.

# CONNECTION

HDMI



# CONNECTION

SCART



A/V



ENG 7

# CONNECTION

COAXIAL



# TROUBLESHOOTING

#### REMOTE CONTROL IS INSENSITIVE OR DOES NOT WORK

Check the batteries of remote control and make sure that they are to be powerful and good conductivity. Direct the remote control to the IR sensor of the player.

Check whether there are some obstacles between the remote control and  $\ensuremath{\mathsf{IR}}$  sensor.

#### ABNORMAL FUNCTION OPERATION

Turn off the power, and then turn on again.

#### DISC IS LOCKED IN THE TRAY

The disc can not be taken out of the tray when the player is reading, so you have to turn off the power and turn on again, press OPEN/CLOSE key immediately to open the tray.

| Type of Disc                                                                                                         | DVD/VCD/HDCD/CD/DVD±R/RW<br>/AVI,WMA,MP3<br>Kod