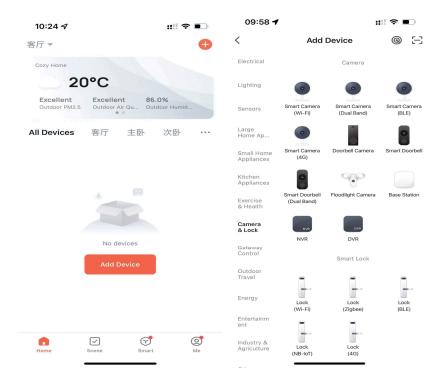

## Adding Smart Wi-Fi Camera:

- Power on: Connect the camera to a suitable power supply.
- Wait for about 20 seconds until you hear "Camera starts", then further 20

   30 seconds later "please configure network".

  Note: If reset is required, use the reset pin to press the Reset for several seconds until the camera starts to beep.
- Open the "Tuya Smart" App, click "+", and then "Camera & Lock" and

"Smart Camera" to add a new Smart Wi-Fi Camera on your App.