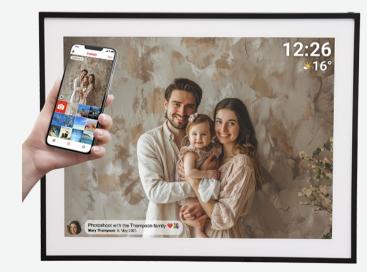

## **Denver PFF-1970**

- Smart 19" Wi-Fi photoframe with IPS touchscreen & 32GB flash storage (eMMC)
- Preinstalled FRAMEO software that enables you to make personal photo frame functions
- Download app to your smartphone, and then push photos & videos through to the FRAMEO photoframe This is perfect if you give the Frameo to a family member etc.
- Frameo is a new type of social media based on photos Have hundreds of friends pushing pictures & videos directly to your photoframe.
- Send your family or friends the newest pictures & videos from Christmas, when you are on vacations etc.
- Add text to the pictures
- FRAMEO photoframe gives photosharing a new and much more personal touch
- The owner of the FRAMEO photoframe are in control. You decide who shall be able to send you pictures & videos, you can invite friends, family etc.
- 19" HD IPS touchscreen with resolution: 1280x960
- Set time for rotation of pictures between 10 seconds & 30 minutes
- Timer function to make the FRAMEO photoframe turn off automatically at night